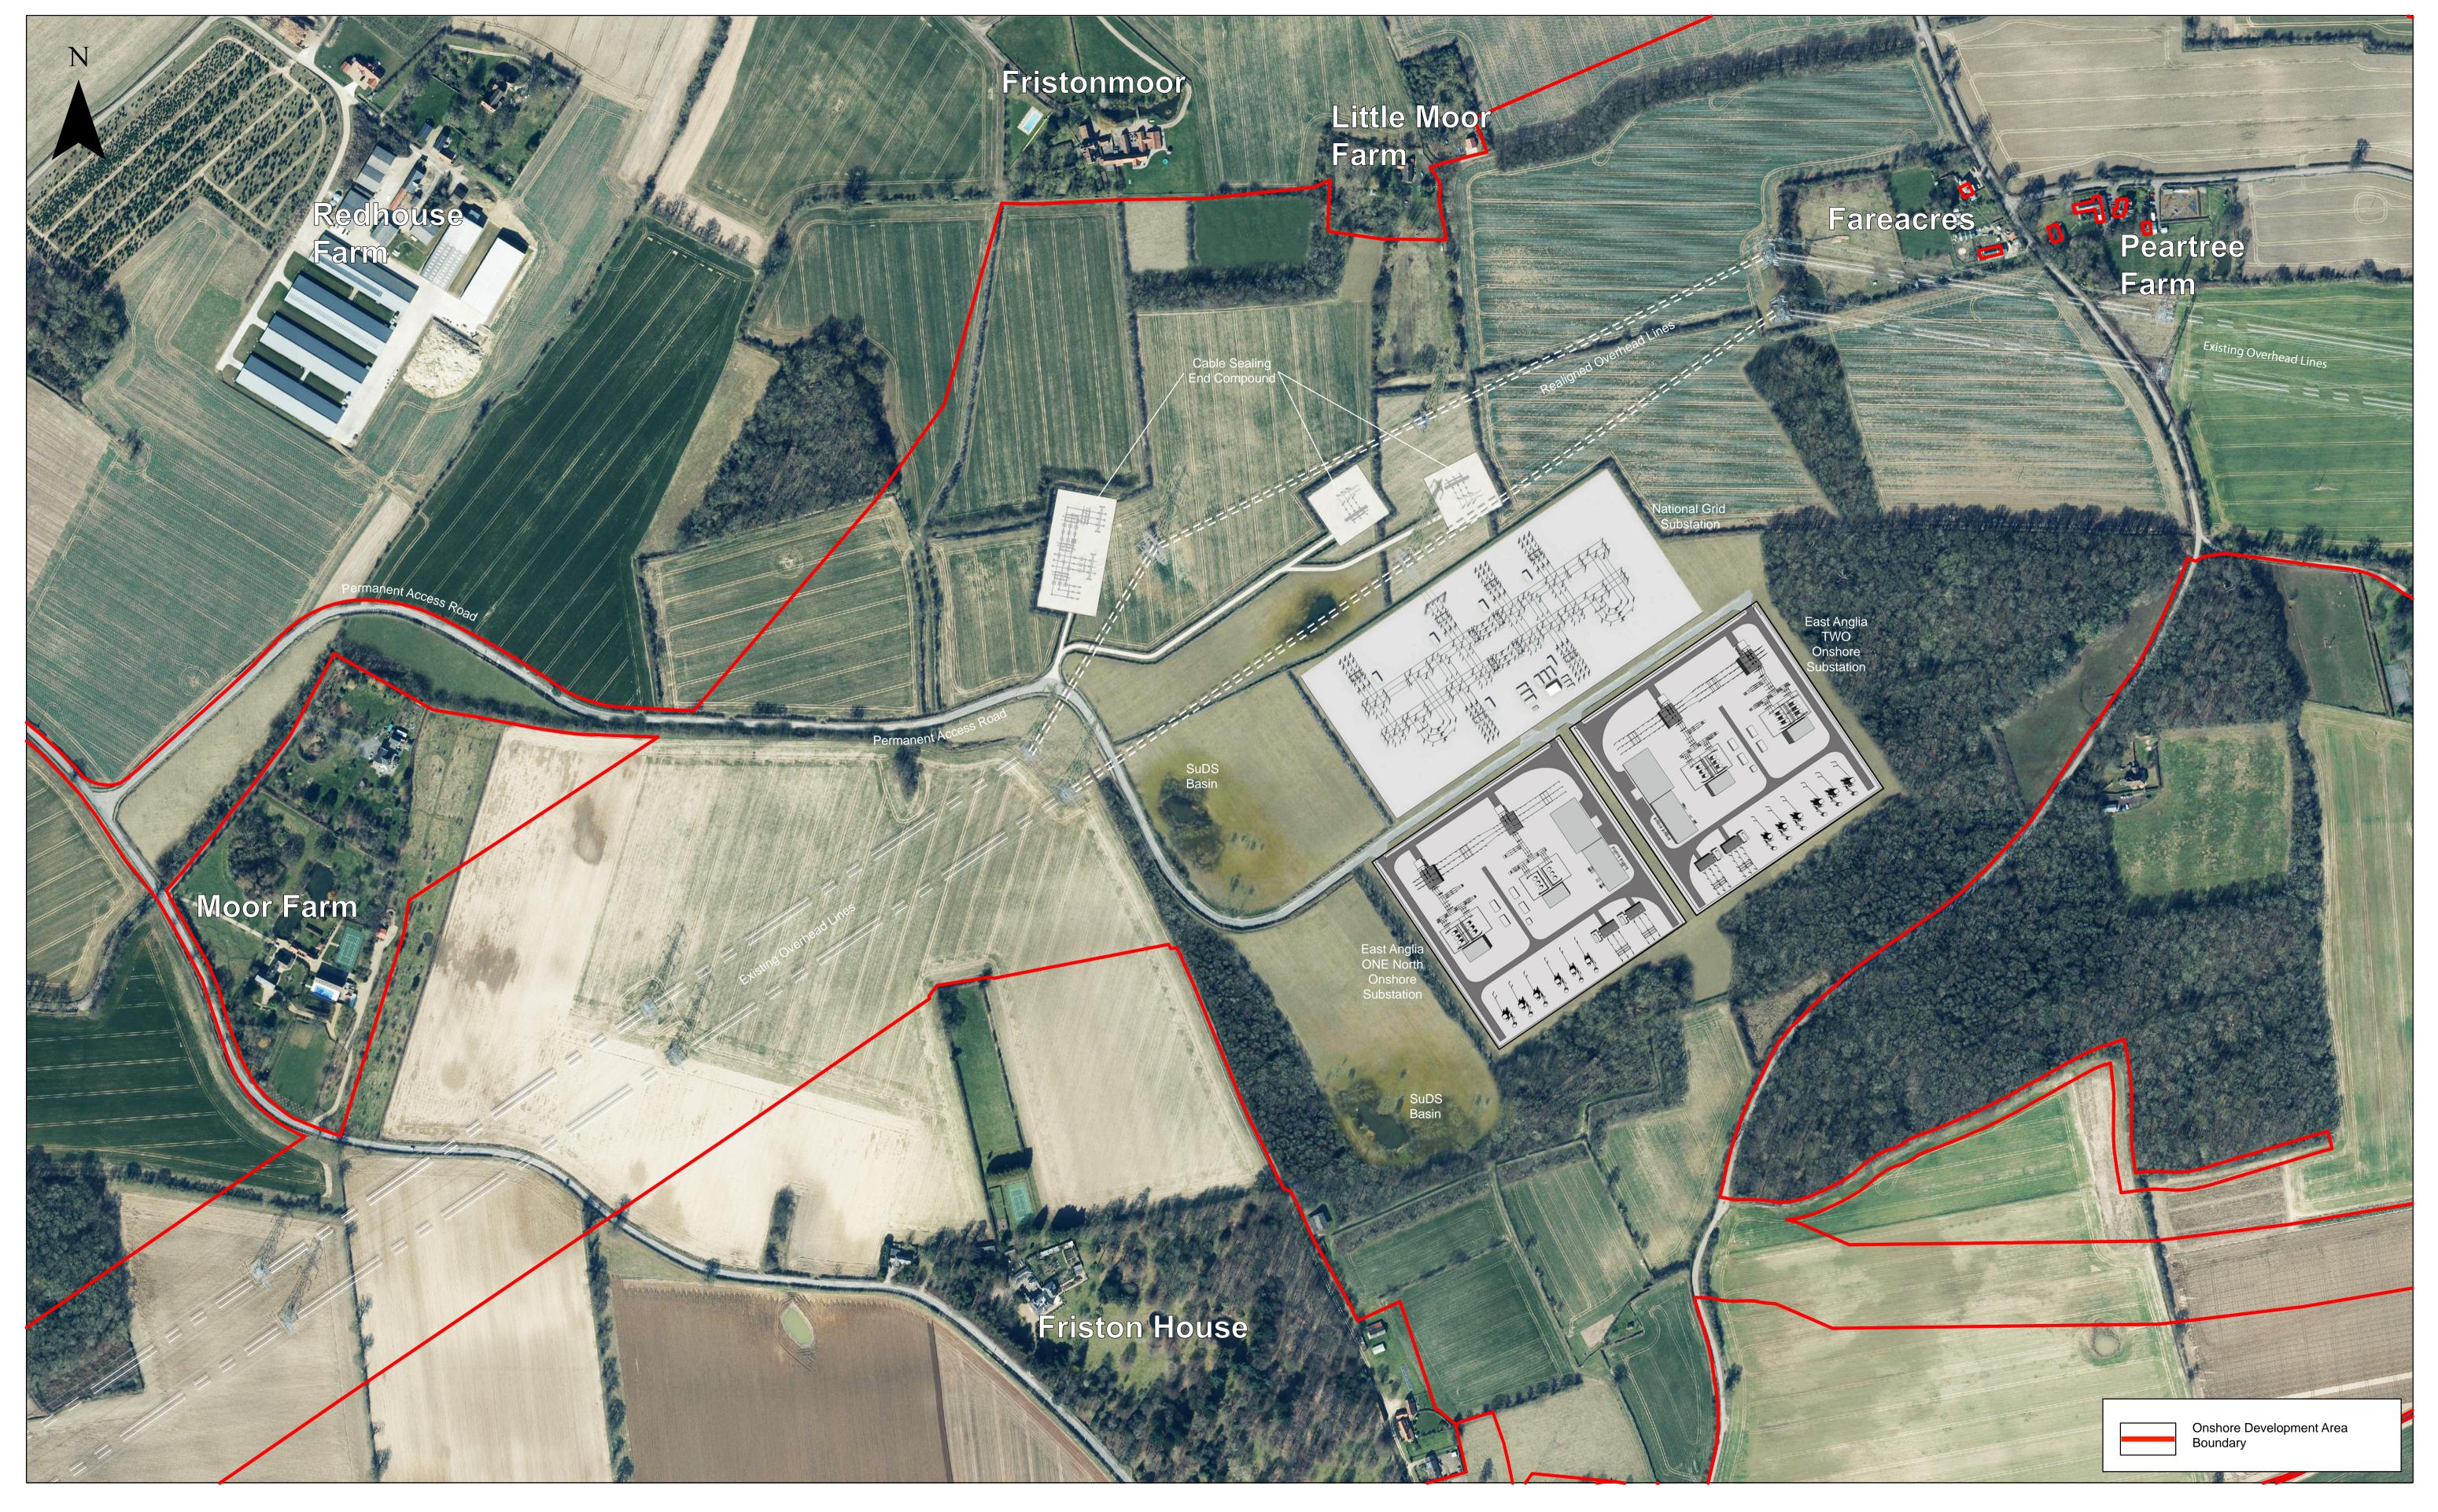

East Anglia TWO

OLMP Illustrative Plan

|  | Drg No | EA2-DWF-ENV-REP-IBR-000921 |                                      |  |  |
|--|--------|----------------------------|--------------------------------------|--|--|
|  | Rev    | 8                          | Coordinate System: BNG Datum: OSGB36 |  |  |
|  | Date   | 21/08/19                   |                                      |  |  |
|  | Figure | 29.11b                     |                                      |  |  |